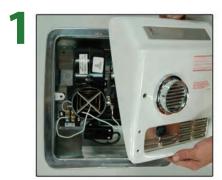

## 5 STEPS TO A BETTER HAND DRYING EXPERIENCE

Remove your existing dryer, leaving the electrical box in place.

Insert COLUMBIA VORTEX electrical box with provided fasteners.

Mount dryer flange onto the electrical mounting box.

Install the new COLUMBIA VORTEX high speed hand dryer.

Place COLUMBIA VORTEX cover over flange for a beautiful finish.

\*CSiSC recommends the use of a professional electrician during installation.