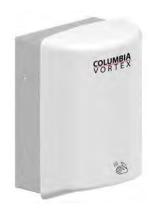

## COLUMBIA V O R T E X

Manufactured by GALAXY®

## COLUMBIA V O R T E X

THE ORIGINAL "NO CLOTHES REQUIRED" HAND DRYERS

The COLUMBIA VORTEX hand dryer conversion kit makes it simple and easy to replace your existing semi-recessed dryer and add efficiency and beauty to your restrooms.