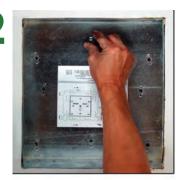

## 5 STEPS TO A BETTER HAND DRYING EXPERIENCE

Remove your existing dryer, leaving the electrical box in place.

Insert COLUMBIA VORTEX electrical box with provided fasteners.

Mount dryer flange onto the electrical mounting box.

Install the new COLUMBIA VORTEX high speed hand dryer.

Place COLUMBIA VORTEX cover over flange for a beautiful finish.

\*CSiSC recommends the use of a professional electrician during installation.