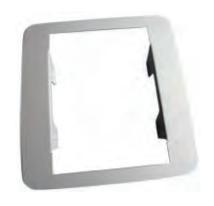

CK-100-001: STEEL; White Powder Coat Finish

**CK-101-001: STAINLESS STEEL; Bright Finish** 

CK-108-001: STEEL; Ivory Powder Coat Finish

CK-109-001: STEEL; Black Powder Coat Finish

The benefits of removing your existing dryer from the wall and fitting the COLUMBIA VORTEX into the existing electrical box:

- Conceal the enlarged opening with the COLUMBIA VORTEX Conversion Kit.
- NO repairs to tile or wall after replacement and finish with the install within minutes.
- Saving on energy costs with a dryer that dries hands in less than 15 seconds.
- COLUMBIA VORTEX Conversion Kit matches the hand dryer: White Powder Coat Finish, Bright Finish, Ivory Powder Coat Finish, and Black Powder Coat Finish.