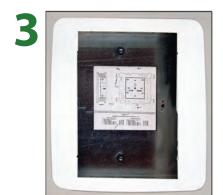

## 5 STEPS TO A BETTER HAND DRYING EXPERIENCE

Remove your existing dryer, leaving the electrical box in place.

Insert COLUMBIA VORTEX electrical box with provided fasteners.

Mount dryer flange onto the electrical mounting box.

Install the new COLUMBIA VORTEX high speed hand dryer.

Place COLUMBIA VORTEX cover over flange for a beautiful finish.

\*CSiSC recommends the use of a professional electrician during installation.