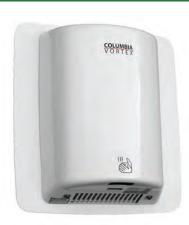

Install the new COLUMBIA VORTEX high speed hand dryer.

Place COLUMBIA VORTEX cover over flange for a beautiful finish.

\*CSiSC recommends the use of a professional electrician during installation.

## THE BENEFITS

15 Second dry time efficiency Promotes hygine - no touch dry Cost effective replacement Energy savings Environmentally friendly No paper waste GreenSpec Certified Contributes to LEED Certification Made from 70% recyclable materials No maintenance No storage expense Aesthetically pleasing design