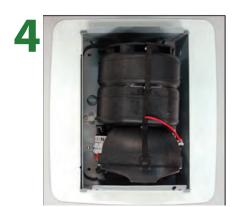

## 5 STEPS TO A BETTER HAND DRYING EXPERIENCE

Remove your existing dryer, leaving the electrical box in place.

Insert COLUMBIA VORTEX electrical box with provided fasteners.

Mount dryer flange onto the electrical mounting box.

Install the new COLUMBIA VORTEX high speed hand dryer.

Place COLUMBIA VORTEX cover over flange for a beautiful finish.

\*CSiSC recommends the use of a professional electrician during installation.