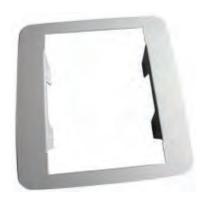

CK-100-001: STEEL; White Powder Coat Finish

**CK-101-001: STAINLESS STEEL; Bright Finish** 

CK-108-001: STEEL; Ivory Powder Coat Finish

CK-109-001: STEEL; Black Powder Coat Finish

The benefits of removing your existing dryer from the wall and fitting the COLUMBIA VORTEX into the existing electrical box:

- Conceal the enlarged opening with the COLUMBIA VORTEX Conversion Kit.
- NO repairs to tile or wall after replacement and finish with the install within minutes.
- Saving on energy costs with a dryer that dries hands in less than 15 seconds.
- COLUMBIA VORTEX Conversion Kit matches the hand dryer: White Powder Coat Finish, Bright Finish, Ivory Powder Coat Finish, and Black Powder Coat Finish.