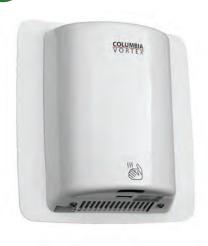

## COLUMBIA V O R T E X

Manufactured by GALAXY®

## COLUMBIA V O R T E X

THE ORIGINAL "NO CLOTHES REQUIRED" HAND DRYERS

The COLUMBIA VORTEX hand dryer conversion kit makes it simple and easy to replace your existing semi-recessed dryer and add efficiency and beauty to your restrooms.