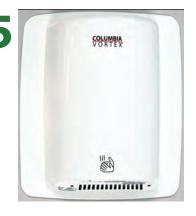

## COLUMBIA V O R T E X

THE ORIGINAL "NO CLOTHES REQUIRED" HAND DRYERS

The COLUMBIA VORTEX hand dryer conversion kit makes it simple and easy to replace your existing semi-recessed dryer and add efficiency and beauty to your restrooms.

CK-100-001: STEEL; White Powder Coat Finish

**CK-101-001: STAINLESS STEEL; Bright Finish** 

CK-108-001: STEEL; Ivory Powder Coat Finish

CK-109-001: STEEL; Black Powder Coat Finish

The benefits of removing your existing dryer from the wall and fitting the COLUMBIA VORTEX into the existing electrical box: