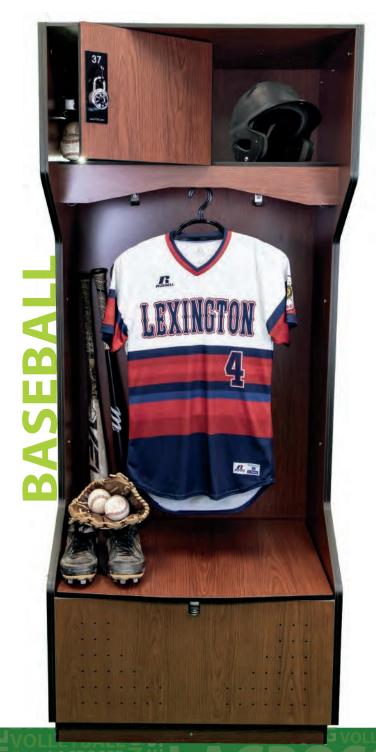

# SPECIALIZED LOCKERS FOR ALL SPORTS

Your school's lockers should be a useful way for every sports team to store sports equipment. We believe different sports have different storage needs, which is why we've made so many custom