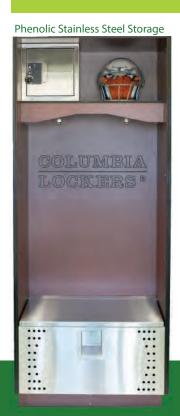

# PHENOLIC ATHLETIC LOCKERS

Solid Phenolic is the most durable material in the world for the manufacturing of athletic lockers. This material is a high density product made by applying heat and pressure to layers of paper saturated with a synthetic resin. This causes a chemical reaction known as polymerization, which transforms the materials into a high-pressure thermosetting industrial plastic.

# **PROPERTIES:**

- 25 Year Warranty
  - Affordable
- Graffiti & Wear Resistant
- Mortise and Tenon Construction
  - Multiple Colors & Patterns
    - School Logo Engraving
  - Low Moisture Absorption (Excellent for Wet Areas)
    - Class A or B Fire Rating