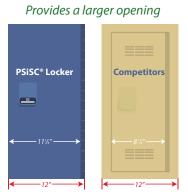

# **PROPERTIES:**

- 25 Year Warranty
  - Affordable
- Graffiti & Wear Resistant
- Mortise and Tenon Construction
  - Multiple Colors & Patterns
    - School Logo Engraving
  - Low Moisture Absorption (Excellent for Wet Areas)
    - Class A or B Fire Rating

• 25 Year Warranty

- Affordable
- Graffiti & Wear Resistant
- Mortise and Tenon Construction
  - 12 Colors & Patterns
  - School Logo Engraving
  - Low Moisture Absorption (Excellent for Wet Areas)
  - Available in Standard or ASTM E-84 Class A Fire Rating