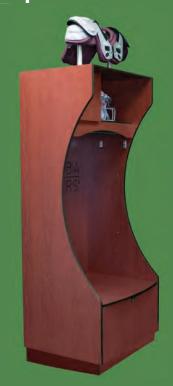

PS SC®

866.337.7286 www.columbialockers.com

# PHENOLIC ATHLETIC LOCKERS

Solid Phenolic is the most durable material in the world for the manufacturing of athletic lockers. This material is a high density product made by applying heat and pressure to layers of paper saturated with a synthetic resin. This causes a chemical reaction known as polymerization, which transforms the materials into a high-pressure thermosetting industrial plastic.

# **PROPERTIES:**

- 25 Year Warranty
  - Affordable
- Graffiti & Wear Resistant
- Mortise and Tenon Construction
  - Multiple Colors & Patterns
    - School Logo Engraving
  - Low Moisture Absorption (Excellent for Wet Areas)
    - Class A or B Fire Rating







#### **Classic Phenolic**



#### **Angular Phenolic**



### **Elliptical Phenolic**



# **POLYLIFE®** ATHLETIC LOCKERS



PolyLife® is solid plastic commonly referred to as HDPE (High Density **Polyethylene**). PolyLife® is an excellent material choice for athletic lockers. HDPE contributes to LEED certification because it is created using post-consumer recycled plastics and materials. It provides a scratch- and graffiti-resistant surface.



• 25 Year Warranty

- Affordable
- Graffiti & Wear Resistant
- Mortise and Tenon Construction
  - 12 Colors & Patterns
  - School Logo Engraving
  - Low Moisture Absorption (Excellent for Wet Areas)
  - Available in Standard or ASTM E-84 Class A Fire Rating



Classic PolyLife®



**Angular PolyLife®** 



Elliptical PolyLife®



# SPECIALIZED LOCKERS FOR ALL SPORTS

Your school's lockers should be a useful way for every sports team