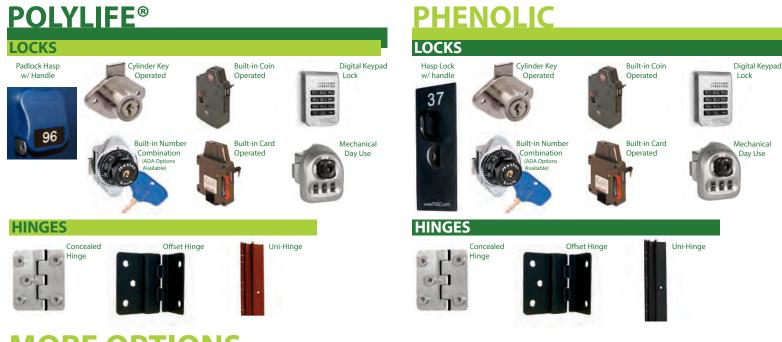

# **PROPERTIES:**

- 25 Year Warranty
  - Affordable
- Graffiti & Wear Resistant
- Mortise and Tenon Construction
  - Multiple Colors & Patterns
    - School Logo Engraving
  - Low Moisture Absorption (Excellent for Wet Areas)
    - Class A or B Fire Rating

• 25 Year Warranty

- Affordable
- Graffiti & Wear Resistant
- Mortise and Tenon Construction
  - 12 Colors & Patterns
  - School Logo Engraving
  - Low Moisture Absorption (Excellent for Wet Areas)
  - Available in Standard or ASTM E-84 Class A Fire Rating