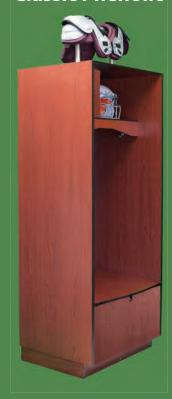

H SCHOOL ATHLETIC LOCKERS



COLUMBIA LOCKERS® A Division of PS SC®

866.337.7286 www.columbialockers.com

# PHENOLIC ATHLETIC LOCKERS

Solid Phenolic is the most durable material in the world for the manufacturing of athletic lockers. This material is a high density product made by applying heat and pressure to layers of paper saturated with a synthetic resin. This causes a chemical reaction known as polymerization, which transforms the materials into a high-pressure thermosetting industrial plastic.

# **PROPERTIES:**

- 25 Year Warranty
  - Affordable
- Graffiti & Wear Resistant
- Mortise and Tenon Construction
  - Multiple Colors & Patterns
    - School Logo Engraving
  - Low Moisture Absorption (Excellent for Wet Areas)
    - Class A or B Fire Rating







#### **Classic Phenolic**



#### **Angular Phenolic**



### **Elliptical Phenolic**



# **POLYLIFE®** ATHLETIC LOCKERS



PolyLife® is solid plastic commonly referred to as HDPE (High Density **Polyethylene**). PolyLife® is an excellent material choice for athletic lockers. HDPE contributes to LEED certification because it is created using post-consumer recycled plastics and materials. It provides a scratch- and graffiti-resistant surface.



• 25 Year Warranty

- Affordable
- Graffiti & Wear Resistant
- Mortise and Tenon Construction
  - 12 Colors & Patterns
  - School Logo Engraving
  - Low Moisture Absorption (Excellent for Wet Areas)
  - Available in Standard or ASTM E-84 Class A Fire Rating



Classic PolyLife®



**Angular PolyLife®** 



Elliptical PolyLife®



# SPECIALIZED LOCKERS FOR ALL SPORTS

Your sc