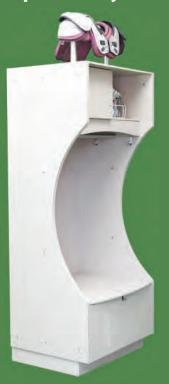

Fire Rating







#### **Classic Phenolic**



#### **Angular Phenolic**



### **Elliptical Phenolic**



# **POLYLIFE®** ATHLETIC LOCKERS



PolyLife® is solid plastic commonly referred to as HDPE (High Density **Polyethylene**). PolyLife® is an excellent material choice for athletic lockers. HDPE contributes to LEED certification because it is created using post-consumer recycled plastics and materials. It provides a scratch- and graffiti-resistant surface.



• 25 Year Warranty

- Affordable
- Graffiti & Wear Resistant
- Mortise and Tenon Construction
  - 12 Colors & Patterns
  - School Logo Engraving
  - Low Moisture Absorption (Excellent for Wet Areas)
  - Available in Standard or ASTM E-84 Class A Fire Rating



Classic PolyLife®



**Angular PolyLife®** 



Elliptical PolyLife®



# SPECIALIZED LOCKERS FOR ALL SPORTS

Your school's lockers should be a useful way for every sports team to store sports equipment. We believe different sports have different storage needs, which is why we've made so many custom







# ACCESSORIES & ADDITIONAL OPTIONS

#### Customize your locker room with special accessories and additional options.

With specialized locker accessories, you'll be able to organize, display, and secure equipment for each of your school's sports teams.



**LED Lights** 

Vinyl Cushion (w/ embroidery options)

## **MORE OPTIONS**





J Hooks and Bar





# CUSTOMIZED

## **LOCKER CONFIGURATIONS**

**Looking for more options for your locker room?** We offer hundreds of locker configurations for you to choose from. Our lockers offer a unique modular design