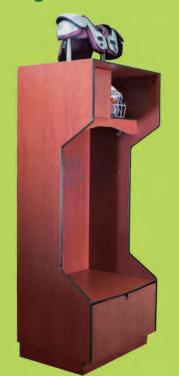

COLUMBIA LOCKERS® A Division of PS SC®

866.337.7286 www.columbialockers.com

# PHENOLIC ATHLETIC LOCKERS

Solid Phenolic is the most durable material in the world for the manufacturing of athletic lockers. This material is a high density product made by applying heat and pressure to layers of paper saturated with a synthetic resin. This causes a chemical reaction known as polymerization, which transforms the materials into a high-pressure thermosetting industrial plastic.

# **PROPERTIES:**

- 25 Year Warranty
  - Affordable
- Graffiti & Wear Resistant
- Mortise and Tenon Construction
  - Multiple Colors & Patterns
    - School Logo Engraving
  - Low Moisture Absorption (Excellent for Wet Areas)
    - Class A or B Fire Rating







#### **Classic Phenolic**



#### **Angular Phenolic**



### **Elliptical Phenolic**



# **POLYLIFE®** ATHLETIC LOCKERS



PolyLife® is solid plastic commonly referred to as HDPE (High Density **Polyethylene**). PolyLife® is an excellent material choice for athletic lockers. HDPE contributes to LEED certification because it is created using post-consumer recycled plastics and materials. It provides a scratch- and graffiti-resistant surface.



• 25 Year Warranty

- Affordable
- Graffiti & Wear Resistant
- Mortise and Tenon Construction
  - 12 Colors & Patterns
  - School Logo Engraving
  - Low Moisture Absorption (Excellent for Wet Areas)
  - Available in Standard or ASTM E-84 Class A Fire Rating



Classic PolyLife®



**Angular PolyLife®** 



Elliptical PolyLife®



# SPECIALIZED LOCKERS FOR ALL SPORTS

Your school's lockers should be a us