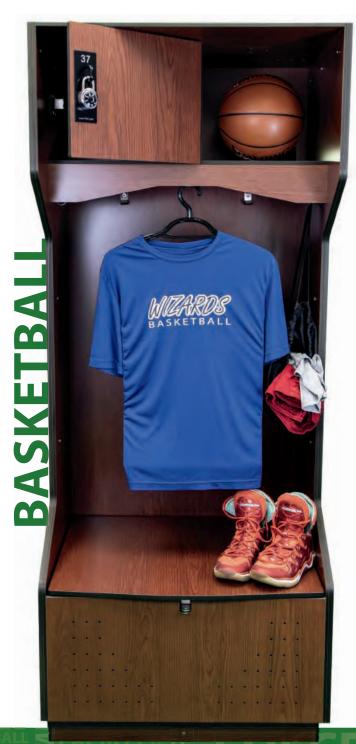

# SPECIALIZED LOCKERS FOR ALL SPORTS

Your school's lockers should be a useful way for every sports team to store sports equipment. We believe different sports have different storage needs, which is why we've made so many custom