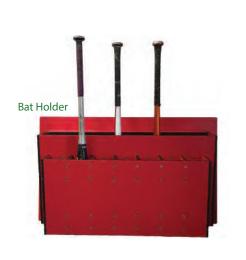

# SPECIALIZED LOCKERS FOR ALL SPORTS

Your school's lockers should be a useful way for every sports team to store sports equipment. We believe different sports have different storage needs, which is why we've made so many custom

#### Customize your locker room with special accessories and additional options.

With specialized locker accessories, you'll be able to organize, display, and secure equipment for each of your school's sports teams.