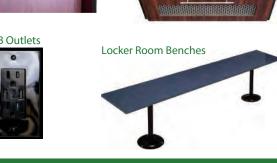

#### Customize your locker room with special accessories and additional options.

With specialized locker accessories, you'll be able to organize, display, and secure equipment for each of your school's sports teams.