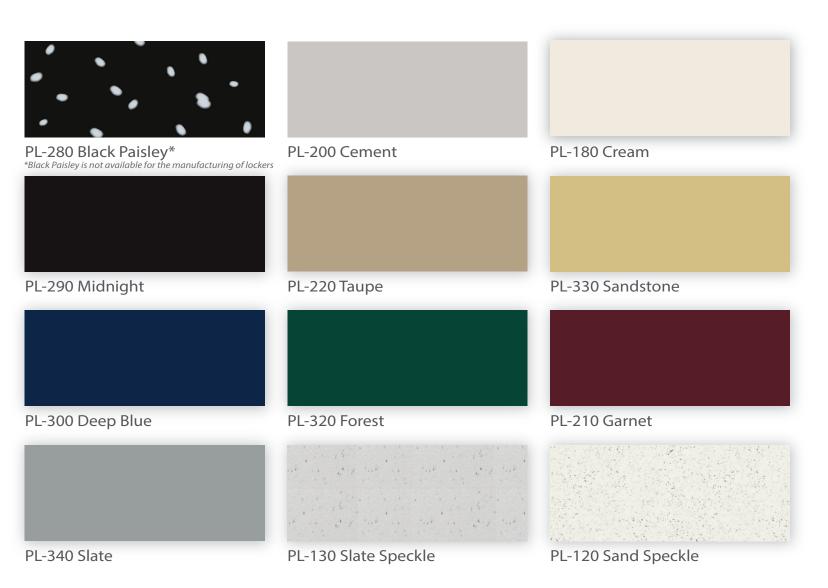

## **POLYLIFE**<sup>®</sup> COLOR CHART

Also known as HDPE (High Density Polyethylene), PolyLife<sup>®</sup> is created from 100% recyclable solid plastic material. It is an excellent option for high-traffic areas and is resistant to scratches and graffiti, along with a non-porous surface. PolyLife<sup>®</sup> is the same color throughout the material.

## LOCKER & PARTITION COLOR GUIDE

Color matching is limited by printing process. Actual samples available and recommended prior to color selections.