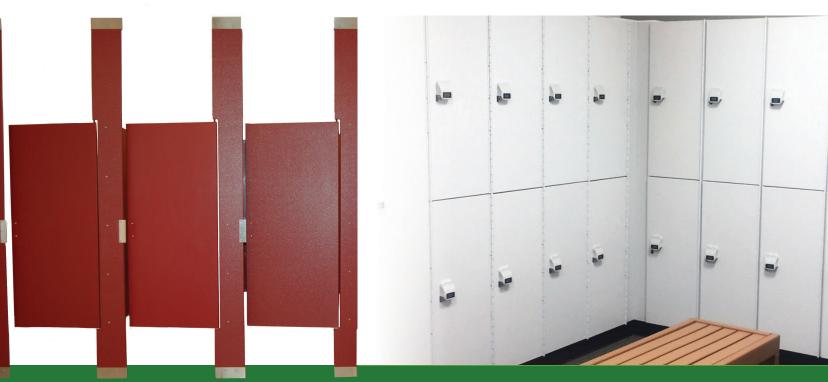

## **POLYLIFE**<sup>®</sup>

Made from high density polyethelyne (HDPE), this durable material is recommended for high-traffic facilities. Non-porous & will not delaminate, crack, or break.

**ECO-FRIENDLY** 

Contributes to Green Building Certifications

**CLEANER SURFACES** 

Antimicrobial Lockers Available

**SAFER OPTIONS** 

Standard or ASTM E-84 Class A Fire Rating Options

COLUMBIA PARTITIONS LOCKERS MANUFACTURED BY PSISC® ©2018